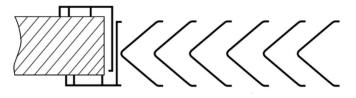

### **General Information:**

Ventech Door Grille is manufactured by lightweight and anti-corrosion aluminium. This aluminium door relief grille is ideal to relieve pressure in between rooms with a single set of angled fixed blades on both sides. Ventech Door Grille provide easy relief for air flow and air conditioning and guarantee occupant privacy. It supplied as a fully assembled unit, these vents can be easily snapped together for quick installation for an aesthetic appearance on both sides of the door, maintaining the maximum free area and keeping noise to a minimum.

#### Features:

- Full chevron blades
- Aluminium construction
- Powder coat finish or natural anodised
- All size available upon request
- Domestic or commercial applications
- Easy snap-in installation