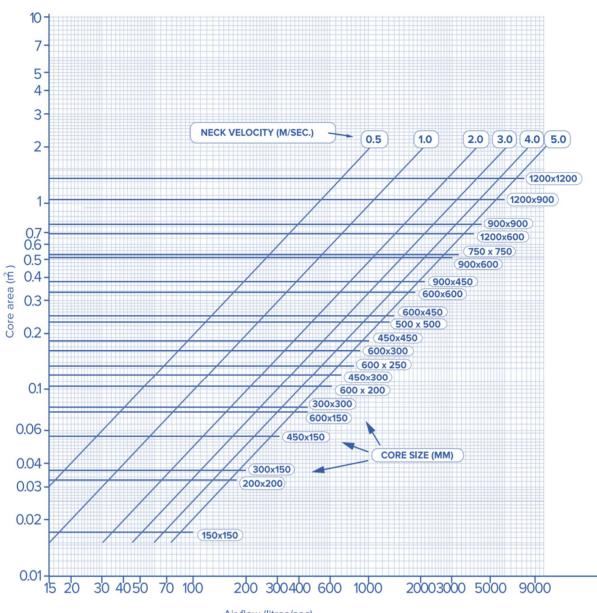

## Selection Table:

## Static pressure and flow rate for various door grille size

Air flow (litres/sec)