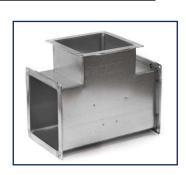

## **Tee Shape**

| Product    | Tee Shape Fittings                |
|------------|-----------------------------------|
| Material   | Galvanized Steel, Stainless Steel |
| Thickness  | 0.6/0.8/1.0/1.2mm                 |
| Insulation | Make to order                     |