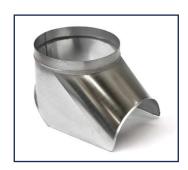

### **Shoes-Branch Take Off**

| Product   | Shoes/Boots                       |
|-----------|-----------------------------------|
| Material  | Galvanized Steel, Stainless Steel |
| Thickness | 0.6/0.8/1.0/1.2mm                 |