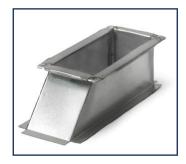

## **Straight**

| Product        | Straight Rectangular Duct         |
|----------------|-----------------------------------|
| Material       | Galvanized Steel, Stainless Steel |
| Thickness      | 0.6/0.8/1.0/1.2mm                 |
| Duct Connector | QuickCorner TDF                   |
| Insulation     | Make to order                     |