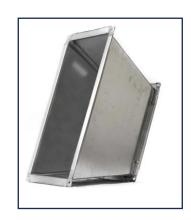

### **Transition**

| Product        | Transition – Taper Pieces         |
|----------------|-----------------------------------|
| Material       | Galvanized Steel, Stainless Steel |
| Thickness      | 0.6/0.8/1.0/1.2mm                 |
| Duct Connector | QuickCorner TDF                   |
| Insulation     | Make to order                     |