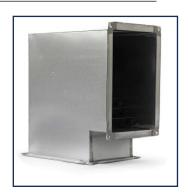

### **Shoes-Branch Take Off**

| Product   | Shoes/Boots                       |
|-----------|-----------------------------------|
| Material  | Galvanized Steel, Stainless Steel |
| Thickness | 0.6/0.8/1.0/1.2mm                 |