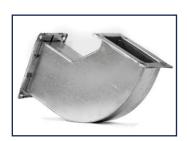

### **Radius Bend**

| Product        | Radius Bend                       |
|----------------|-----------------------------------|
| Material       | Galvanized Steel, Stainless Steel |
| Thickness      | 0.6/0.8/1.0/1.2mm                 |
| Angle          | Make to order                     |
| Duct Connector | QuickCorner TDF                   |
| Insulation     | Make to order                     |