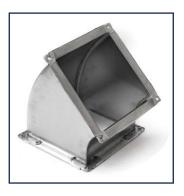

### **Square Bend**

| Product        | Radius Bend                       |
|----------------|-----------------------------------|
| Material       | Galvanized Steel, Stainless Steel |
| Thickness      | 0.6/0.8/1.0/1.2mm                 |
| Angle          | Make to order                     |
| Duct Connector | QuickCorner TDF                   |
| Insulation     | Make to order                     |