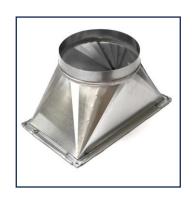

## **Square to Round**

| Product        | Square to Round                   |
|----------------|-----------------------------------|
| Material       | Galvanized Steel, Stainless Steel |
| Thickness      | 0.6/0.8/1.0/1.2mm                 |
| Duct Connector | QuickCorner TDF                   |
| Insulation     | Make to order                     |