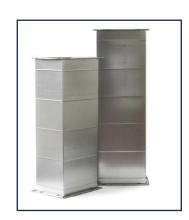

## **Straight**

| Product        | Straight Rectangular Duct         |
|----------------|-----------------------------------|
| Material       | Galvanized Steel, Stainless Steel |
| Thickness      | 0.6/0.8/1.0/1.2mm                 |
| Duct Connector | QuickCorner TDF                   |
| Insulation     | Make to order                     |