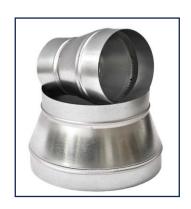

#### Reducer

| Product   | Reducer – Round/Oval              |
|-----------|-----------------------------------|
| Material  | Galvanized Steel, Stainless Steel |
| Thickness | 0.6/0.8/1.0/1.2mm                 |