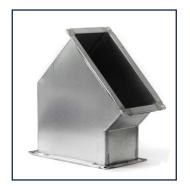

### **Shoes-Branch Take Off**

| Product   | Shoes/Boots                       |
|-----------|-----------------------------------|
| Material  | Galvanized Steel, Stainless Steel |
| Thickness | 0.6/0.8/1.0/1.2mm                 |