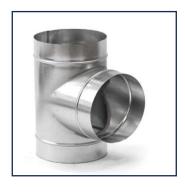

## **Tee Shape**

| Product    | Tee Shape Fittings                |
|------------|-----------------------------------|
| Material   | Galvanized Steel, Stainless Steel |
| Thickness  | 0.6/0.8/1.0/1.2mm                 |
| Insulation | Make to order                     |